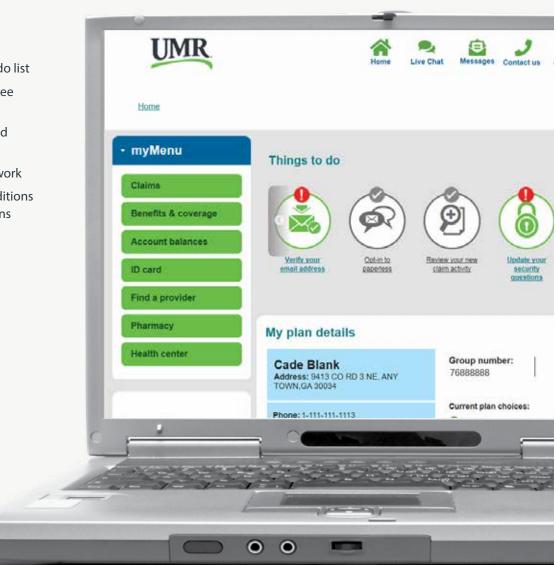

### Make umr.com your first stop

You want managing your health care to be fast and easy, right? You got it. At **umr.com**, you'll find everything you want to know – and need to do – as soon as you log in.

#### Log in now to:

- View Things to do, your personalized benefits to-do list
- Check your benefits and see what's covered
- Look up what you owe and how much you've paid
- Find a doctor in your network
- Learn about medical conditions and your treatment options
- Access tools and trusted resources to help you live a healthier life

**Note:** The images shown reflect available features within our desktop site. These features may or may not be available to all users, depending on your individual and/or company benefits.

# You don't need a Ph.D. to understand your benefits

We've made it easy to find the top things people want to know. Choose **Benefits & coverage** from myMenu to find out:

- What health care services are covered?
- What's the cost difference between an in-network and out-of-network service?
- What's your deductible, and are you close to reaching it?
- Is there a copayment for your office visit? If so, how much?

#### Did your dog eat your ID card?

No worries. It's easy to get a replacement online.

Just click **ID card** from myMenu to see a copy of your card. With a couple more clicks you can have a new card mailed to your home.

Can't wait for the mailman? Print a temporary copy from our desktop site. Or, use your smart phone to view your ID card or fax a copy to your doctor's office.

| Show stries                                                                          |                                                                          |                  |               | Filter your results |          |
|--------------------------------------------------------------------------------------|--------------------------------------------------------------------------|------------------|---------------|---------------------|----------|
| CLAIMS INFORMATION                                                                   | SERVICE DATE .                                                           | PROVIDER         | BILLED AMOUNT | PLAN PAYS \$        | YOU PAY  |
| Patient:<br>Karyn Blank<br>Clam # 17055123458<br>View claim details<br>View EOB      | 02/17/20                                                                 | Valley Hospital  | \$1351.00     | \$1,193.00          | \$25.00  |
|                                                                                      | Status: Completed                                                        |                  |               |                     |          |
| Patient:<br>Cade Blank<br>Clam # 17054123456<br>View claim details<br>View EOB       | 02/15/20                                                                 | Hom. Gregory, Dr | \$359.20      | \$0.00              | \$0.00   |
|                                                                                      | Status: Completed                                                        |                  |               |                     |          |
| Patient:<br>Elizabeth Blank<br>Claim # 17061123456<br>View Claim details<br>View EOB | 02/03/20                                                                 | Hom, Gregory, Dr | \$290.00      | \$0.00              | \$0.00   |
|                                                                                      | Status: Denied - Accident into needed from pt. Action needed! Click here |                  |               |                     |          |
| Patient:<br>Cade Blank<br>Claim # 17038123456<br>View claim details<br>View EOB      | 01/12/20                                                                 | Moore, John, Dr  | \$370.00      | \$0.00              | \$215.95 |
|                                                                                      | Status: Completed                                                        |                  |               |                     |          |

#### Buried in paperwork? A single click lets you track all your claims

Check in at your convenience to see if a claim has been processed and what you might owe. To get more details on a specific claim, click **view claim details** or **view EOB**. This will tell you the type of services provided, the amount billed and the amount paid, if any, and whether there's any action that needs to be taken before the claim can be processed.

#### Don't be surprised by unexpected costs

- Know the price you'll pay ahead of time. Search treatments or procedures in the Health cost estimator.
- Get your in-network discount. Use **Find a provider** to look up doctors and facilities near you.

# Helpful apps, calculators, videos and health information all in one place

Choose **Health center** from the myMenu and select the tile shortcuts that interest you.

- Online health information: up-to-date and ad-free
- Our top picks for healthy eating and exercise
- Free tools, apps and calculators